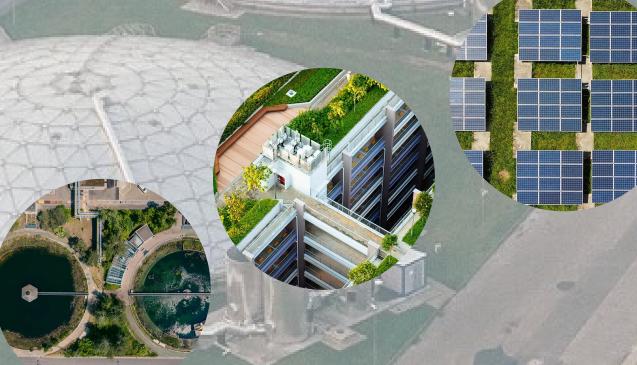

### SUSTAINABLE LIVING

#### SOLAR PANEL INSTALLATION

Solar Panels help convert the light energy from the sun to electrical energy. Kohsa Analytics provides its clients with advanced solar solutions to generate clean energy and save costs. Solar Panels save money in the long run as it cuts electricity bills and reduces carbon footprints.

#### **GREEN BUILDING CONSULTANT**

A 'Green Building' reduces or eliminates negative impacts, and can create positive impacts on our climate and natural environment. Kohsa Analytics offers its clients a wide array of services that assist in developing a new green building.